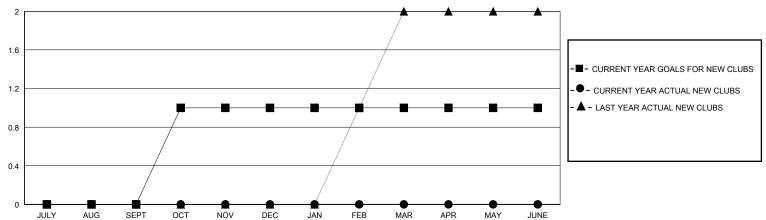

## GOALS AND ACTUAL NEW CLUBS CUMULATIVE

## District 308 A2

Results as of: 8/31/2024

| GMT: | LOCATION MALAYSIA | GMT CA |
|------|-------------------|--------|
|      |                   |        |

|                       | Club          | s         |               |               | Men                    | nbers                   |                                                    |
|-----------------------|---------------|-----------|---------------|---------------|------------------------|-------------------------|----------------------------------------------------|
| RESULTS FOR 2024-2025 |               |           |               | RESULTS F     | OR 2024-2025           |                         |                                                    |
| QUARTER               | NEW CLUB GOAL | NEW CLUBS | DROPPED CLUBS | QUARTER MEMB  | SER GROWTH NET<br>GOAL | MEMBER GROWTH<br>ACTUAL | DROPPED<br>MEMBERS ACTUAL<br>(including transfers) |
| JULY/AUG/SEPT         | 0             | 0         | 1             | JULY/AUG/SEPT | 80                     | 161                     | 37                                                 |
| OCT/NOV/DEC           | 1             | 0         | 0             | OCT/NOV/DEC   | 30                     | 0                       | 0                                                  |
| JAN/FEB/MAR           | 0             | 0         | 0             | JAN/FEB/MAR   | 70                     | 0                       | 0                                                  |
| APR/MAY/JUNE          | 0             | 0         | 0             | APR/MAY/JUNE  | 20                     | 0                       | 0                                                  |