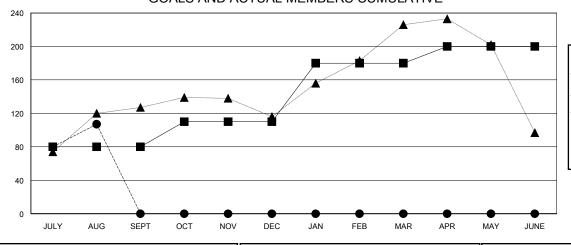

## GOALS AND ACTUAL MEMBERS CUMULATIVE

|       | MEMBER GROWTH NET GOAL |
|-------|------------------------|
| . • - | MEMBER GROWTH ACTUAL   |

- ▲ - LAST YEAR MEMBERSHIP ACTUAL

|   | DROPPED CLUBS: 1 |    |
|---|------------------|----|
| • | DROPPED MEMBERS  |    |
|   | DECEASED         | 1  |
|   | CLUB CANCELLED   | 0  |
|   | OTHER            | 35 |
|   | TOTAL            | 36 |

## District 308 A2

Results as of: 8/31/2024

| GMT: | LOCATION MALAYSIA | GMT CA |
|------|-------------------|--------|
|      |                   |        |

|                       | Club          | s         |               |               | Men                    | nbers                   |                                                    |
|-----------------------|---------------|-----------|---------------|---------------|------------------------|-------------------------|----------------------------------------------------|
| RESULTS FOR 2024-2025 |               |           |               | RESULTS F     | OR 2024-2025           |                         |                                                    |
| QUARTER               | NEW CLUB GOAL | NEW CLUBS | DROPPED CLUBS | QUARTER MEMB  | SER GROWTH NET<br>GOAL | MEMBER GROWTH<br>ACTUAL | DROPPED<br>MEMBERS ACTUAL<br>(including transfers) |
| JULY/AUG/SEPT         | 0             | 0         | 1             | JULY/AUG/SEPT | 80                     | 161                     | 37                                                 |
| OCT/NOV/DEC           | 1             | 0         | 0             | OCT/NOV/DEC   | 30                     | 0                       | 0                                                  |
| JAN/FEB/MAR           | 0             | 0         | 0             | JAN/FEB/MAR   | 70                     | 0                       | 0                                                  |
| APR/MAY/JUNE          | 0             | 0         | 0             | APR/MAY/JUNE  | 20                     | 0                       | 0                                                  |